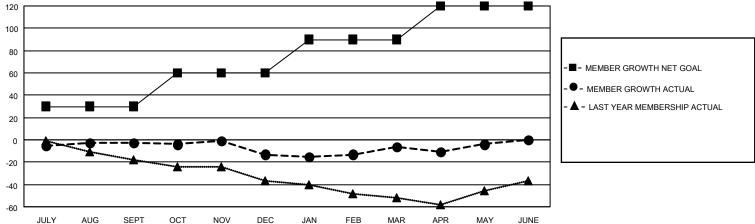

## **LOCATION SOUTH CAROLINA**

District 32 C

| 2.57.11.51.52.5             |   |   |   |                               |    |    |    |         |
|-----------------------------|---|---|---|-------------------------------|----|----|----|---------|
| Clubs RESULTS FOR 2021-2022 |   |   |   | Members RESULTS FOR 2021-2022 |    |    |    |         |
|                             |   |   |   |                               |    |    |    | QUARTER |
| JULY/AUG/SEPT               | 0 | 0 | 0 | JULY/AUG/SEPT                 | 30 | 43 | 39 |         |
| OCT/NOV/DEC                 | 0 | 0 | 0 | OCT/NOV/DEC                   | 30 | 33 | 39 |         |
| JAN/FEB/MAR                 | 1 | 0 | 0 | JAN/FEB/MAR                   | 30 | 67 | 49 |         |
| APR/MAY/JUNE                | 0 | 0 | 0 | APR/MAY/JUNE                  | 30 | 29 | 27 |         |